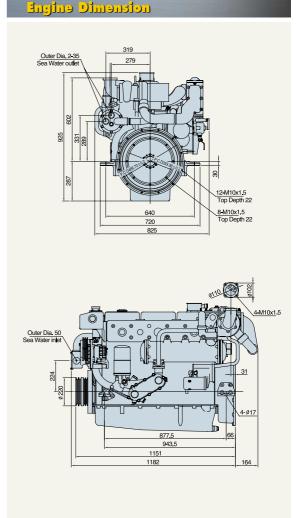

## L136TI

- Compact Design
- Excellent Performance
- Super Low Fuel Consumption
- Easy Maintenance

- Continuous Rating (BHP)169kW (230PS)
- Displacement
  - · 8,071cc
- Dimension (L×W×H)
  - · 1,182×825×925mm
  - · Without Reduction Gear

## neitusitisege niulli Model **Units** L136TI 4cycle, In line, direct-injection, watercooled, Engine type with turbo-inter cooler Rating output (B.H.P) kW(PS)/rpm 169(230) / 2,200 Displacement 8.071 CC 6 - \$ 111×139 Cylinder number - bore ( ∮ )×stroke mm Valve clearance at cold In / Ex 0.3 / 0.3 mm Low idling rpm rpm $725 \pm 25$ No load max. rpm below 2,400 rpm Mean effective pressure 11.66 kg / cm<sup>2</sup> Mean piston speed 10.19 m / sec. Compression ratio 16.7 : 1 Firing order 1-5-3-6-4-2 Compression pressure At 200rpm kg / cm<sup>2</sup> 28 (Initial condition) Governor type of injection pump Mechanical all speed (R.S.V) g/PS.h 162 Fuel consumption Lit/h 45 Injection timing(B.T.D.C) $14^{\circ} + 1^{\circ}$ deg Fuel inj. nozzle opening pressure 214+8 kg / cm<sup>2</sup> Starting system Electric Starting by starter motor V - kW 24 - 4.5 Starter motor capacity Alternator capacity V - A 24 - 50 V - Ah 24 - 120 Battery Cooling system Indirect sea water cooling with heat exchanger 27 / 25 Cooling water capacity Max. / Min. lit Fresh water pump type Centrifugal type, driven by V-belt Sea water pump type Rubber impeller type, driven by gear Pan capacity lit Max: 23, Min: 17 (Engine total: 25) Lubricating oil (Engine) Pressure kg / cm<sup>2</sup> Full: 3.5, Idle: 1.2 Gear ratio 1.77 2.09 2.42 2.82 3.19 Marine gear Crankshaft Counter clockwise viewed from stern side Direction of revolution Propeller Clockwise viewed from stern side Without M/G mm 1,182×825×925 Engine Size $(L \times W \times H)$ With M.gear 1,552×825×1,001 mm Without M/G kg 773 Engine dry weight