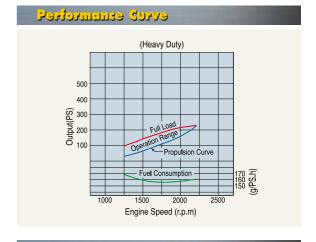

## neitusitisege niulli Model **Units** L136TI 4cycle, In line, direct-injection, watercooled, Engine type with turbo-inter cooler Rating output (B.H.P) kW(PS)/rpm 169(230) / 2,200 Displacement 8.071 CC 6 - \$ 111×139 Cylinder number - bore ( ∮ )×stroke mm Valve clearance at cold In / Ex 0.3 / 0.3 mm Low idling rpm rpm $725 \pm 25$ No load max. rpm below 2,400 rpm Mean effective pressure 11.66 kg / cm<sup>2</sup> Mean piston speed 10.19 m / sec. Compression ratio 16.7 : 1 Firing order 1-5-3-6-4-2 Compression pressure At 200rpm kg / cm<sup>2</sup> 28 (Initial condition) Governor type of injection pump Mechanical all speed (R.S.V) g/PS.h 162 Fuel consumption Lit/h 45 Injection timing(B.T.D.C) $14^{\circ} + 1^{\circ}$ deg Fuel inj. nozzle opening pressure 214+8 kg / cm<sup>2</sup> Starting system Electric Starting by starter motor V - kW 24 - 4.5 Starter motor capacity Alternator capacity V - A 24 - 50 V - Ah 24 - 120 Battery Cooling system Indirect sea water cooling with heat exchanger 27 / 25 Cooling water capacity Max. / Min. lit Fresh water pump type Centrifugal type, driven by V-belt Sea water pump type Rubber impeller type, driven by gear Pan capacity lit Max: 23, Min: 17 (Engine total: 25) Lubricating oil (Engine) Pressure kg / cm<sup>2</sup> Full: 3.5, Idle: 1.2 Gear ratio 1.77 2.09 2.42 2.82 3.19 Marine gear Crankshaft Counter clockwise viewed from stern side Direction of revolution Propeller Clockwise viewed from stern side Without M/G mm 1,182×825×925 Engine Size $(L \times W \times H)$ With M.gear 1,552×825×1,001 mm Without M/G kg 773 Engine dry weight